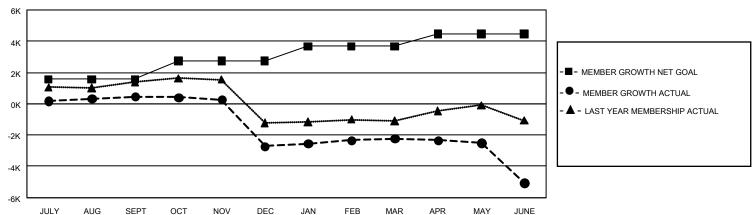

## GOALS AND ACTUAL MEMBERS CUMULATIVE

| DROPPED CLUBS: 128   |       | 543 CLUBS OF 1,085 ADDED 1 OR | GENDER DISTRIBUTION             |                 |        |
|----------------------|-------|-------------------------------|---------------------------------|-----------------|--------|
|                      |       | MORE NEW MEMBERS              | MALE 23,692 (69.89%             |                 |        |
|                      |       |                               | FEMALE                          | 10,209 (30.11%) |        |
| DROPPED MEMBERS      |       |                               |                                 |                 |        |
| DECEASED             | 117   | CLICK HERE FOR CUMULATIVE     | TOTAL FAMILY UNIT MEMBERS       |                 | 16,061 |
| CLUB CANCELLED 2,894 |       | MEMBERSHIP DATA               |                                 |                 | 0.000  |
| OTHER                | 6,584 |                               | FAMILY MEMBERS PAYING HALF DUES |                 | 9,209  |
| TOTAL                | 9,595 |                               |                                 |                 |        |

## GMT Constitutional Area 6, Group K

**GMT**: OPEN

REPORT DOES NOT INCLUDE CLUBS IN UNDISTRICTED AREAS.

| Clubs                 |               |           |               | Members               |                           |                         |                                                    |  |
|-----------------------|---------------|-----------|---------------|-----------------------|---------------------------|-------------------------|----------------------------------------------------|--|
| RESULTS FOR 2019-2020 |               |           |               | RESULTS FOR 2019-2020 |                           |                         |                                                    |  |
| QUARTER               | NEW CLUB GOAL | NEW CLUBS | DROPPED CLUBS | QUARTER M             | IEMBER GROWTH NET<br>GOAL | MEMBER GROWTH<br>ACTUAL | DROPPED<br>MEMBERS ACTUAL<br>(including transfers) |  |
| JULY/AUG/SEPT         | 174           | 39        | 13            | JULY/AUG/SEPT         | r 4,725                   | 1,707                   | 1,159                                              |  |
| OCT/NOV/DEC           | 81            | 16        | 106           | OCT/NOV/DEC           | 3,540                     | 993                     | 4,131                                              |  |
| JAN/FEB/MAR           | 63            | 15        | 7             | JAN/FEB/MAR           | 2,775                     | 1,158                   | 454                                                |  |
| APR/MAY/JUNE          | 36            | 10        | 3             | APR/MAY/JUNE          | 2,385                     | 1,139                   | 3,850                                              |  |