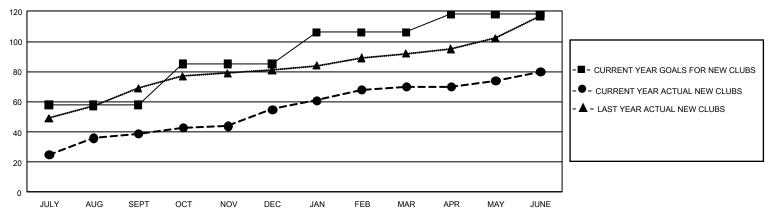

## GOALS AND ACTUAL NEW CLUBS CUMULATIVE

## GMT Constitutional Area 6, Group K

**GMT**: OPEN

REPORT DOES NOT INCLUDE CLUBS IN UNDISTRICTED AREAS.

| Clubs                 |               |           |               | Members               |                           |                         |                                                    |  |
|-----------------------|---------------|-----------|---------------|-----------------------|---------------------------|-------------------------|----------------------------------------------------|--|
| RESULTS FOR 2019-2020 |               |           |               | RESULTS FOR 2019-2020 |                           |                         |                                                    |  |
| QUARTER               | NEW CLUB GOAL | NEW CLUBS | DROPPED CLUBS | QUARTER M             | IEMBER GROWTH NET<br>GOAL | MEMBER GROWTH<br>ACTUAL | DROPPED<br>MEMBERS ACTUAL<br>(including transfers) |  |
| JULY/AUG/SEPT         | 174           | 39        | 13            | JULY/AUG/SEPT         | r 4,725                   | 1,707                   | 1,159                                              |  |
| OCT/NOV/DEC           | 81            | 16        | 106           | OCT/NOV/DEC           | 3,540                     | 993                     | 4,131                                              |  |
| JAN/FEB/MAR           | 63            | 15        | 7             | JAN/FEB/MAR           | 2,775                     | 1,158                   | 454                                                |  |
| APR/MAY/JUNE          | 36            | 10        | 3             | APR/MAY/JUNE          | 2,385                     | 1,139                   | 3,850                                              |  |